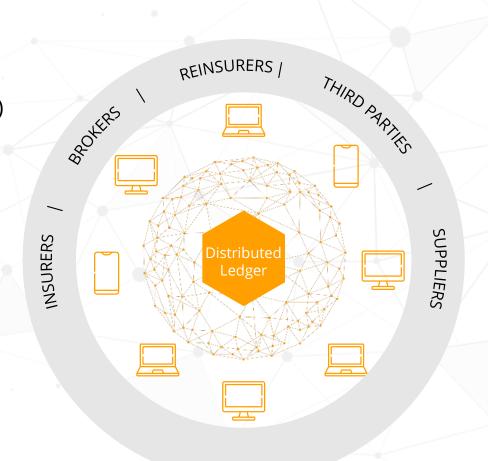

#### What can Blockchain offer me?

- Distributed Ledger Technology (DLT/ Blockchain)
- Powerful features:
  - Digital contracts
  - Security
  - Distribute
  - Agreement/consensus
  - Immutability
  - Auditability
- Insurance is a natural network/ecosystem, DLT provides the infrastructure

#### Infrastructure

- B3i is using Distributed Ledger Technology to create:
  - Industry standards
  - Data protocols
  - Network and infrastructure
- Risk Transfer Language (RTL) (a common language)
- Interoperability