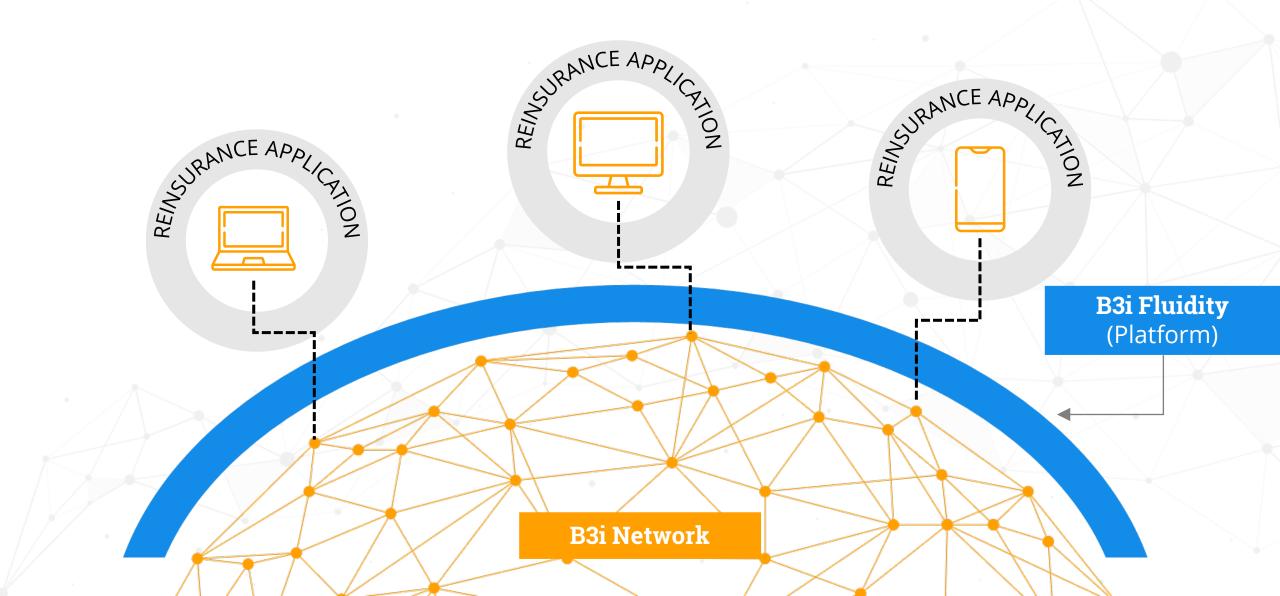

#### Infrastructure

- B3i is using Distributed Ledger Technology to create:
  - Industry standards
  - Data protocols
  - Network and infrastructure
- Risk Transfer Language (RTL) (a common language)
- Interoperability